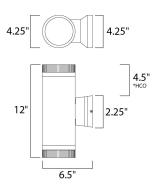

\*height from center of outlet to the top of the fixture

# **MEASUREMENTS**

: 4.25" W x 12" H x 6.5" Ext DIMENSION : 4.63" W x 4.63" H x 4.5" HCO **BACK PLATE** 

HANGING WEIGHT : 3.3 lb

LAMPING

INPUT VOLTAGE : 120V

**BULB** : 2 x 50W Incandescent E26 Medium, 100W Total