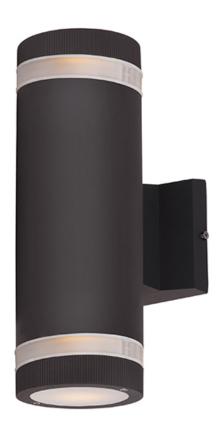

## **PRODUCT DESCRIPTION**

Indirect exterior lighting not only provides illumination where you want it but also highlights the building structure for a beautiful architectural effect. Our collection of up and down lighting fixtures are available in both Architectural Bronze and Brushed Aluminum. They are also available in both Incandescent and LED. The fixtures are sealed with screw lenses that are water tight and allows, for the use of standard light bulbs.